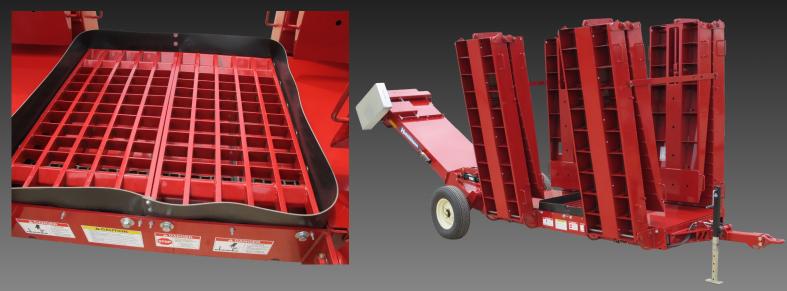

## A HUTCHINSON POWERED HOPPER PRODUCT

INTEGRATED GRATING 3'6 3/4" x 3'8"

(OPTIONAL FULL-WIDTH GRATING AVAILABLE)

HYDRAULIC RAMPS AND AXLE FOR QUICK SETUP AND TRANSPORTATION