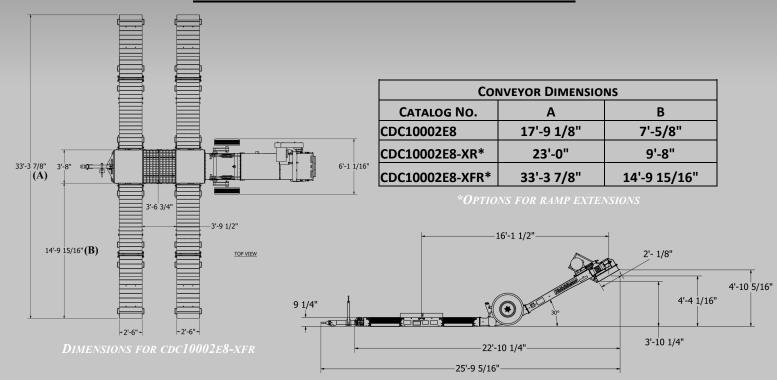

## HUTCHINSON COMMERCIAL DRIVE-OVER CHAIN CONVEYOR



- UP TO 10,000 BPH CAPACITY (ELECTRIC DRIVE WITH DODGE GEAR REDUCER)
- REMOVABLE DRIVE-OVER COVERS CREATE A FULL WIDTH RECEIVING HOPPER
- HYDRAULIC RAMPS WITH EXTENSIONS AVAILABLE
- PERFECT FOR OUR PORTABLE GRAIN PUMPS AND MASS-TER MOVERS
- STATIONARY MODEL AVAILABLE (LESS RAMPS AND AXLE)
- 3/8" THICK UHMW PADDLES AND 7 GA. HOUSING

## COMPLIMENTED BY COMPARISON



## A HUTCHINSON POWERED HOPPER PRODUCT



INTEGRATED GRATING 3'6 3/4" x 3'8"

(OPTIONAL FULL-WIDTH GRATING AVAILABLE)

HYDRAULIC RAMPS AND AXLE FOR QUICK SETUP AND TRANSPORTATION

## **OPERATING HEIGHTS AND GENERAL DIMENSIONS**