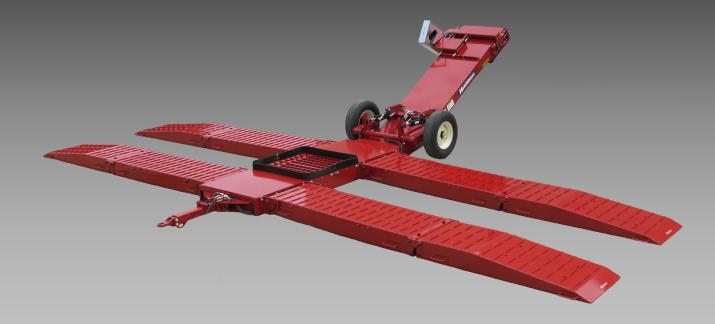

## HUTCHINSON COMMERCIAL DRIVE-OVER CHAIN CONVEYOR

- UP TO 10,000 BPH CAPACITY (ELECTRIC DRIVE WITH DODGE GEAR REDUCER)
- REMOVABLE DRIVE-OVER COVERS CREATE A FULL WIDTH RECEIVING HOPPER
- HYDRAULIC RAMPS WITH EXTENSIONS AVAILABLE
- PERFECT FOR OUR PORTABLE GRAIN PUMPS AND MASS-TER MOVERS
- STATIONARY MODEL AVAILABLE (LESS RAMPS AND AXLE)
- 3/8" THICK UHMW PADDLES AND 7 GA. HOUSING

## A HUTCHINSON POWERED HOPPER PRODUCT

INTEGRATED GRATING 3'6 3/4" x 3'8"

(OPTIONAL FULL-WIDTH GRATING AVAILABLE)

HYDRAULIC RAMPS AND AXLE FOR QUICK SETUP AND TRANSPORTATION